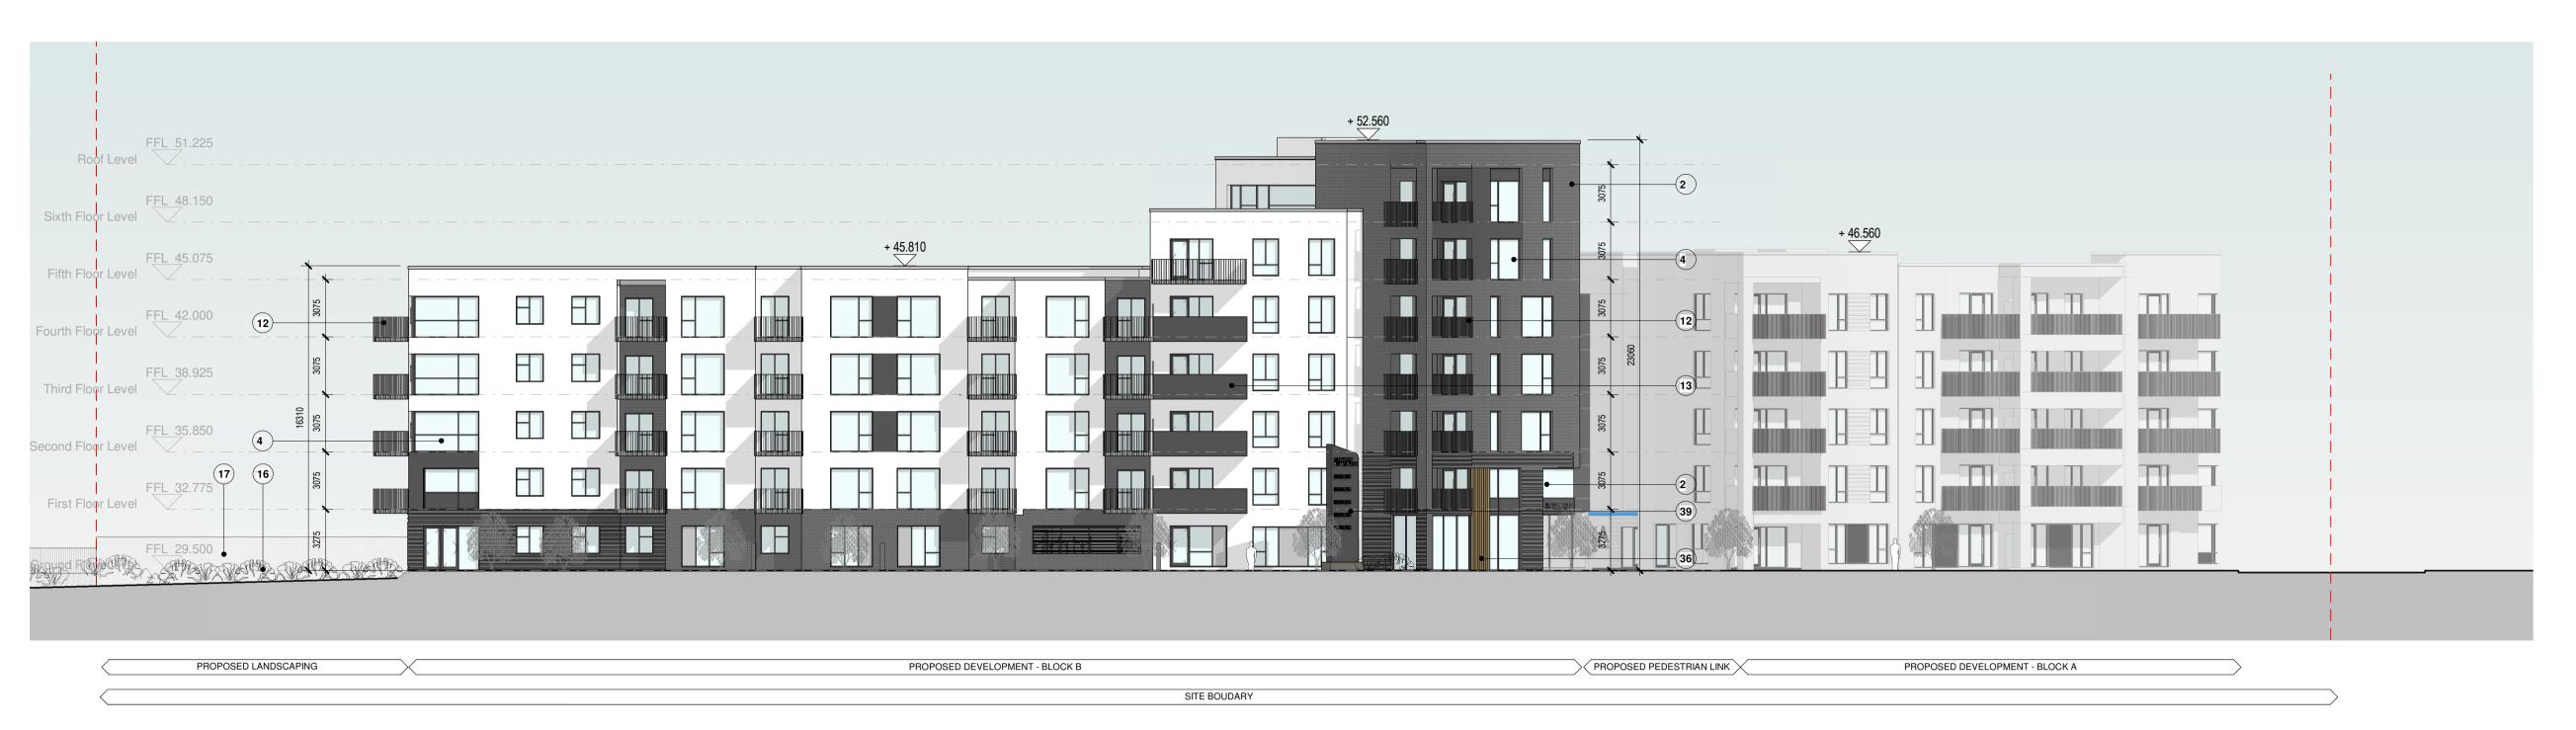

**BLOCK B - SOUTH FACADE ALONG WESTERN DIST RD** 

**BLOCK B - NORTH FACADE** 

DO NOT SCALE FROM THIS DRAWING. USE FIGURED DIMENSIONS IN ALL CASES. VERIFY DIMENSIONS ON SITE AND REPORT ANY DISCREPANCIES TO THE ARCHITECTS IMMEDIATELY. THIS DRAWING TO BE READ IN CONJUNCTION WITH THE ARCHITECTS SPECIFICATION. © THIS DRAWING IS COPYRIGHT AND MAY ONLY BE REPRODUCED WITH THE ARCHITECTS

**Materials for Development** 

- 1 Selected Nap Render Finish.
- 2 Selected Brick Finish.
- 4 Selected Windows & Doors.
- 6 Selected Polyester Powder Coated High Performance Glazing System.
- 10 Selected Entrance Canopy.
- 12 Selected Steel Railings To Balconies.
- 13 Selected Solid Balustrade To Balconies.
- 16 Proposed Landscaping. Refer to Landscape Architects Drawings.
- 17 Wall & Railings. Refer to Landscape Architects Drawings.
- 34 Retail / F+B Signage.
- 36 Selected Metal Fins/Brise-Soleil.
- 39 Selected Development Signage.
- 40 Selected Brickwork Balustrade.