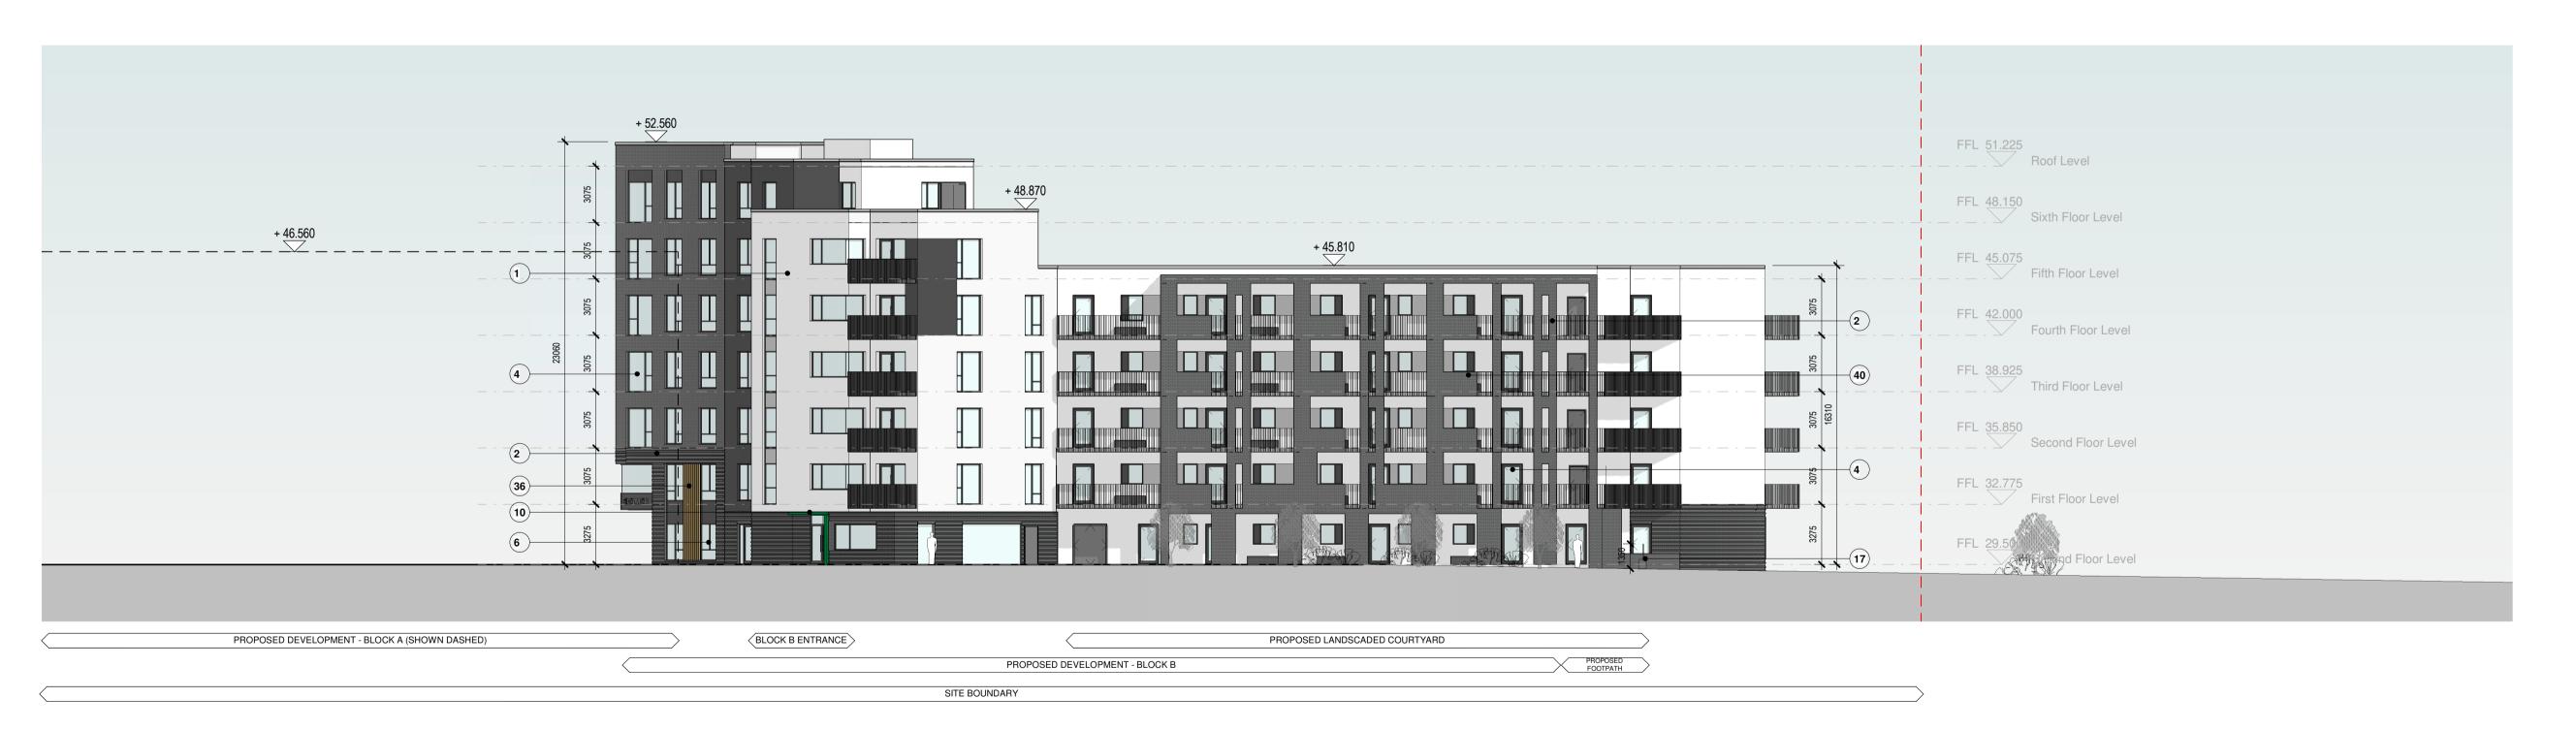

**BLOCK B - SOUTH FACADE ALONG WESTERN DIST RD** 

**BLOCK B - NORTH FACADE** 

DO NOT SCALE FROM THIS DRAWING. USE FIGURED DIMENSIONS IN ALL CASES. VERIFY DIMENSIONS ON SITE AND REPORT ANY DISCREPANCIES TO THE ARCHITECTS IMMEDIATELY. THIS DRAWING TO BE READ IN CONJUNCTION WITH THE ARCHITECTS SPECIFICATION. © THIS DRAWING IS COPYRIGHT AND MAY ONLY BE REPRODUCED WITH THE ARCHITECTS

**Materials for Development** 

- 1 Selected Nap Render Finish.
- 2 Selected Brick Finish.
- 4 Selected Windows & Doors.
- 6 Selected Polyester Powder Coated High Performance Glazing System.
- 10 Selected Entrance Canopy.
- 12 Selected Steel Railings To Balconies.
- 13 Selected Solid Balustrade To Balconies.
- 16 Proposed Landscaping. Refer to Landscape Architects Drawings.
- 17 Wall & Railings. Refer to Landscape Architects Drawings.
- 34 Retail / F+B Signage.
- 36 Selected Metal Fins/Brise-Soleil.
- 39 Selected Development Signage.
- 40 Selected Brickwork Balustrade.